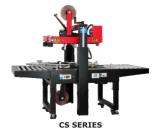

## MPS 010 FA - Combo | STA 1 + CX 2ex

The Carton Sealing and Strapping machine is a packaging machine which integrates the function of sealing and strapping cartons automatically; it can equiped in automatic packaging line, seal tapes on the top and bottom, strap machine with several belts, and improve the automatic packaging degree in the end line. It is of high efficiency, and widely applied in mass production industries like toys, home appliances, printing pharmaceuticals, electronics,

- Sealing and strapping can be operated at same time, high speed, high efficiency and place saving;
- Controlled by PLC, easy to operate and low failure rate
- · Imported sensor is adopted to ensure accurate, strapping can automatically do 1-3 line strapping
- Can be used in stand -alone; high capability and low price.

## **Specifications**

|  | Power Supply               | 3Ø, 380V, 50 Hz, 1.5 Kw                 |
|--|----------------------------|-----------------------------------------|
|  | Belt Speed (Carton Sealer) | 20 Meters / Min.                        |
|  | Packaging Speed            | 8 Cartons/Min.                          |
|  | Packaging Size             | L-300~700 X W-200~500 X 150~500mn       |
|  | Carton Weight              | 5-40 Kgs                                |
|  | PP Strap                   | 9/12/15mm - to be specified at the time |
|  |                            | of placing the order                    |
|  | Tension Adjustment         | 5~70 Kgf                                |
|  | Adhesive Tape              | 48 / 60 / 72 mm                         |
|  | Machine Weight             | 450 Kgs                                 |
|  | Machine Dimension          | Please refer Drawings attached          |
|  |                            |                                         |