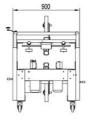

## MPS 010 FA - Combo | STA 1 + CX 2ex

The Carton Sealing and Strapping machine is a packaging machine which integrates the function of sealing and strapping cartons automatically; it can equiped in automatic packaging line, seal tapes on the top and bottom, strap machine with several belts, and improve the automatic packaging degree in the end line. It is of high efficiency, and widely applied in mass production industries like toys, home appliances, printing pharmaceuticals, electronics,

- Sealing and strapping can be operated at same time, high speed, high efficiency and place saving;
- Controlled by PLC, easy to operate and low failure rate
- · Imported sensor is adopted to ensure accurate, strapping can automatically do 1-3 line strapping
- Can be used in stand -alone; high capability and low price.

## **Specifications**

|  | Power Supply               | 3Ø, 380V, 50 Hz, 1.5 Kw                 |
|--|----------------------------|-----------------------------------------|
|  | Belt Speed (Carton Sealer) | 20 Meters / Min.                        |
|  | Packaging Speed            | 8 Cartons/Min.                          |
|  | Packaging Size             | L-300~700 X W-200~500 X 150~500mn       |
|  | Carton Weight              | 5-40 Kgs                                |
|  | PP Strap                   | 9/12/15mm - to be specified at the time |
|  |                            | of placing the order                    |
|  | Tension Adjustment         | 5~70 Kgf                                |
|  | Adhesive Tape              | 48 / 60 / 72 mm                         |
|  | Machine Weight             | 450 Kgs                                 |
|  | Machine Dimension          | Please refer Drawings attached          |
|  |                            |                                         |