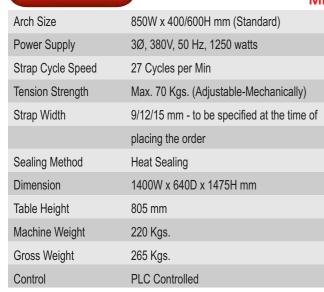

| Arch Size         | 850W x 600H mm (Standard) | Dimension        | 1550W x 800D x 1470H mm |
|-------------------|---------------------------|------------------|-------------------------|
| Power Supply      | 110/220V 50/60Hz 1Ph;     | Table Height     | 810 mm                  |
|                   | 220/380V 50/60Hz 3Ph      | Package Size     | 300~820W, 30~560H mm    |
| Strap Cycle Speed | 2.5 Sec./Cycle            | Machine Weight   | 330 Kgs.                |
| Tension Strength  | Max. 70 Kgs.              | Gross Weight     | 430 Kgs.                |
| Strap Width       | 9~15.5mm                  | Power Belt Speed | 15M/50Hz Per Min.       |
| Sealing Method    | Heat Sealing              |                  |                         |