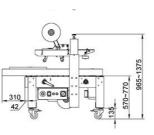

## **Specifications**

|  | Power Supply               | 3Ø, 380V, 50 Hz, 1.5 Kw                 |
|--|----------------------------|-----------------------------------------|
|  | Belt Speed (Carton Sealer) | 20 Meters / Min.                        |
|  | Packaging Speed            | 8 Cartons/Min.                          |
|  | Packaging Size             | L-300~700 X W-200~500 X 150~500mn       |
|  | Carton Weight              | 5-40 Kgs                                |
|  | PP Strap                   | 9/12/15mm - to be specified at the time |
|  |                            | of placing the order                    |
|  | Tension Adjustment         | 5~70 Kgf                                |
|  | Adhesive Tape              | 48 / 60 / 72 mm                         |
|  | Machine Weight             | 450 Kgs                                 |
|  | Machine Dimension          | Please refer Drawings attached          |
|  |                            |                                         |