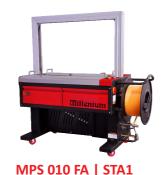

E: sales@milleniumpackaging.in | W: www.milleniumpackaging.in

www.milleniumpackaging.in

**FULLY AUTOMATIC STRAPPING MACHINES** 

PLC CONTROLLED

NON-CONTACT TYPE SENSORS

**MODULAR ALUMINIUM ARCH** 

HEAVY DUTY COMPONENTS FOR LONG LASTING TROUBLE FREE OPERATIONS

| Arch Size         | 850W x 600H mm (Standard) | Dimension        | 1550W x 800D x 1470H mm |
|-------------------|---------------------------|------------------|-------------------------|
| Power Supply      | 110/220V 50/60Hz 1Ph;     | Table Height     | 810 mm                  |
|                   | 220/380V 50/60Hz 3Ph      | Package Size     | 300~820W, 30~560H mm    |
| Strap Cycle Speed | 2.5 Sec./Cycle            | Machine Weight   | 330 Kgs.                |
| Tension Strength  | Max. 70 Kgs.              | Gross Weight     | 430 Kgs.                |
| Strap Width       | 9~15.5mm                  | Power Belt Speed | 15M/50Hz Per Min.       |
| Sealing Method    | Heat Sealing              |                  |                         |