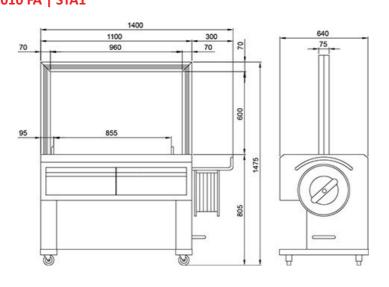

## **Specifications**

|  | Power Supply               | 3Ø, 380V, 50 Hz, 1.5 Kw                 |
|--|----------------------------|-----------------------------------------|
|  | Belt Speed (Carton Sealer) | 20 Meters / Min.                        |
|  | Packaging Speed            | 8 Cartons/Min.                          |
|  | Packaging Size             | L-300~700 X W-200~500 X 150~500mn       |
|  | Carton Weight              | 5-40 Kgs                                |
|  | PP Strap                   | 9/12/15mm - to be specified at the time |
|  |                            | of placing the order                    |
|  | Tension Adjustment         | 5~70 Kgf                                |
|  | Adhesive Tape              | 48 / 60 / 72 mm                         |
|  | Machine Weight             | 450 Kgs                                 |
|  | Machine Dimension          | Please refer Drawings attached          |
|  |                            |                                         |

| Arch Size         | 850W x 600H mm (Standard) | Dimension        | 1550W x 800D x 1470H mm |
|-------------------|---------------------------|------------------|-------------------------|
| Power Supply      | 110/220V 50/60Hz 1Ph;     | Table Height     | 810 mm                  |
|                   | 220/380V 50/60Hz 3Ph      | Package Size     | 300~820W, 30~560H mm    |
| Strap Cycle Speed | 2.5 Sec./Cycle            | Machine Weight   | 330 Kgs.                |
| Tension Strength  | Max. 70 Kgs.              | Gross Weight     | 430 Kgs.                |
| Strap Width       | 9~15.5mm                  | Power Belt Speed | 15M/50Hz Per Min.       |
| Sealing Method    | Heat Sealing              |                  |                         |