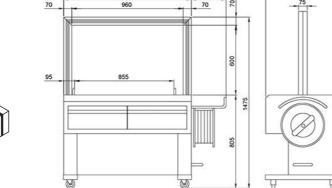

# **Automatic Strapping and Sealing line**

### FULLY AUTOMATIC SEALING & STRAPPING LINE

PACKING SIZE:L200~500xW200~500xH110~500 MM TABLE HEIGHT: 805MM

- (1) CARTON SEALING MACHINE
- (2)(5) FULLY AUTO STRAPPING MACHINE
- ③ POWER ROLLER CONVEYOR + 90° AIR PUSHER L1000xW500xH805
- (4) POWER BELT DRIVING COV-L1000xW720xH805+MICRO SWITCH
- 6 FREE ROLLER COV-L1000xW500xH805