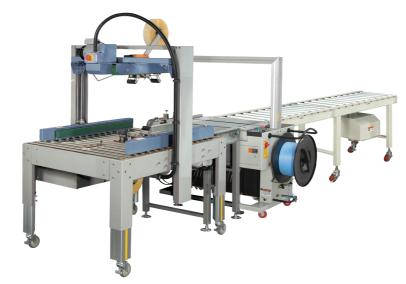

# **Automatic Strapping and Sealing line**

### FULLY AUTOMATIC SEALING & STRAPPING LINE

PACKING SIZE:L200~500xW200~500xH110~500 MM TABLE HEIGHT: 805MM

- (1) CARTON SEALING MACHINE
- (2)(5) FULLY AUTO STRAPPING MACHINE
- ③ POWER ROLLER CONVEYOR + 90° AIR PUSHER L1000xW500xH805
- (4) POWER BELT DRIVING COV-L1000xW720xH805+MICRO SWITCH
- 6 FREE ROLLER COV-L1000xW500xH805