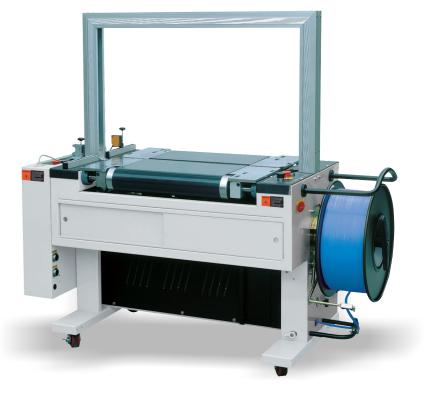

## **Strapping Machine - Standard Power Roller Table**

- Standardized power roller table model with 2 sets of photocell
- Optional straps No. is available for 1, 2 or no strapping on the packages. More straps application is also available as an option before order is fixed.
- This model can incorporate with input and output conveyors as a strapping system. The control system of conveyors can be connected with this model
- $\,\blacksquare\,$  An optional photocell to control the table transmitting is available, which
- can auto-stop the table when no package is input.
- Equipped with Table Roller Cover.

| Arch Size         | 850W x 600H mm (Standard) | Dimension        | 1550W x 800D x 1470H mm |
|-------------------|---------------------------|------------------|-------------------------|
| Power Supply      | 110/220V 50/60Hz 1Ph;     | Table Height     | 810 mm                  |
|                   | 220/380V 50/60Hz 3Ph      | Package Size     | 300~820W, 30~560H mm    |
| Strap Cycle Speed | 2.5 Sec./Cycle            | Machine Weight   | 330 Kgs.                |
| Tension Strength  | Max. 70 Kgs.              | Gross Weight     | 430 Kgs.                |
| Strap Width       | 9~15.5mm                  | Power Belt Speed | 15M/50Hz Per Min.       |
| Sealing Method    | Heat Sealing              |                  |                         |