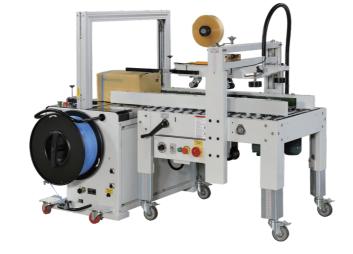

## MPS 010 FA - Combo | STA 1 + CX 2ex

The Carton Sealing and Strapping machine is a packaging machine which integrates the function of sealing and strapping cartons automatically; it can equiped in automatic packaging line, seal tapes on the top and bottom, strap machine with several belts, and improve the automatic packaging degree in the end line. It is of high efficiency, and widely applied in mass production industries like toys, home appliances, printing pharmaceuticals, electronics,

- Sealing and strapping can be operated at same time, high speed, high efficiency and place saving;
- Controlled by PLC, easy to operate and low failure rate
- · Imported sensor is adopted to ensure accurate, strapping can automatically do 1-3 line strapping
- Can be used in stand -alone; high capability and low price.

## **Specifications**

|  | Power Supply               | 3Ø, 380V, 50 Hz, 1.5 Kw                 |
|--|----------------------------|-----------------------------------------|
|  | Belt Speed (Carton Sealer) | 20 Meters / Min.                        |
|  | Packaging Speed            | 8 Cartons/Min.                          |
|  | Packaging Size             | L-300~700 X W-200~500 X 150~500mn       |
|  | Carton Weight              | 5-40 Kgs                                |
|  | PP Strap                   | 9/12/15mm - to be specified at the time |
|  |                            | of placing the order                    |
|  | Tension Adjustment         | 5~70 Kgf                                |
|  | Adhesive Tape              | 48 / 60 / 72 mm                         |
|  | Machine Weight             | 450 Kgs                                 |
|  | Machine Dimension          | Please refer Drawings attached          |
|  |                            |                                         |