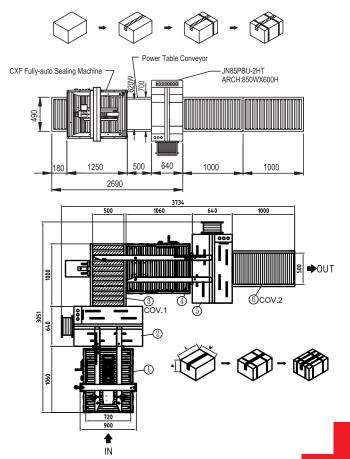

# **Automatic Strapping and Sealing line**

### FULLY AUTOMATIC SEALING & STRAPPING LINE

PACKING SIZE:L200~500xW200~500xH110~500 MM TABLE HEIGHT: 805MM

- (1) CARTON SEALING MACHINE
- (2)(5) FULLY AUTO STRAPPING MACHINE
- ③ POWER ROLLER CONVEYOR + 90° AIR PUSHER L1000xW500xH805
- (4) POWER BELT DRIVING COV-L1000xW720xH805+MICRO SWITCH
- 6 FREE ROLLER COV-L1000xW500xH805