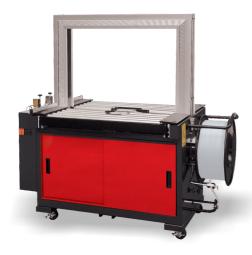

E: sales@milleniumpackaging.in | W: www.milleniumpackaging.in

www.milleniumpackaging.in

**FULLY AUTOMATIC STRAPPING MACHINES** 

PLC CONTROLLED

NON-CONTACT TYPE SENSORS

**MODULAR ALUMINIUM ARCH** 

HEAVY DUTY COMPONENTS FOR LONG LASTING TROUBLE FREE OPERATIONS

#### PLC Controlled

Makes the Machine reliable as compared to other Machines available in the Market using contactors & relays. Results into better longevity, lesser breakdowns and increased productivity.

3rd Generation Aluminum Alloy Arch Modular Design

Modular designed Aluminum alloy arch, easy to assemble and disassemble, Change size economical, No Arch motor required.

Auto strap positioning and retry feeding functions; to ensure that the strap reaches its proper position and every cycle is accurate and efficient. Convenient operating modes with panel, ball switch and foot pedal switch.

#### Easy Tension Adjustment

By rotation of mechanical tension knob user can easily set required tension.

Safety Design

Control Voltage of 24V(DC) ensures the safe operation and prevents operators from electrical shock.