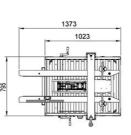

## **Specifications**

|  | Power Supply               | 3Ø, 380V, 50 Hz, 1.5 Kw                 |
|--|----------------------------|-----------------------------------------|
|  | Belt Speed (Carton Sealer) | 20 Meters / Min.                        |
|  | Packaging Speed            | 8 Cartons/Min.                          |
|  | Packaging Size             | L-300~700 X W-200~500 X 150~500mn       |
|  | Carton Weight              | 5-40 Kgs                                |
|  | PP Strap                   | 9/12/15mm - to be specified at the time |
|  |                            | of placing the order                    |
|  | Tension Adjustment         | 5~70 Kgf                                |
|  | Adhesive Tape              | 48 / 60 / 72 mm                         |
|  | Machine Weight             | 450 Kgs                                 |
|  | Machine Dimension          | Please refer Drawings attached          |
|  |                            |                                         |